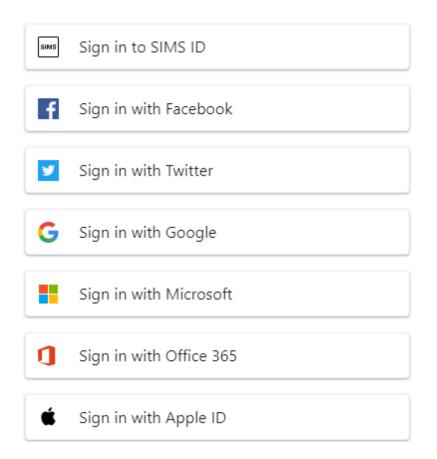

#### Once signed in you will need to register:

You will then be asked to verify the account by answering a security question.