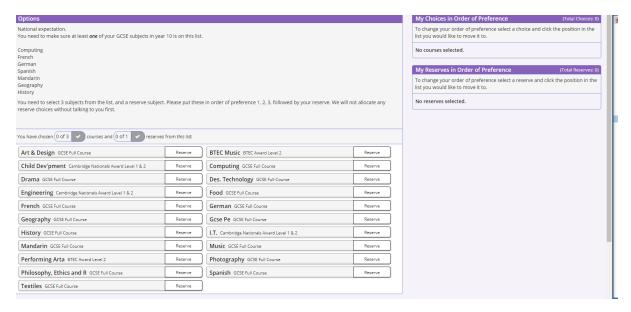

will receive an email from the school from <a href="mailto:noreply@sims.co.uk">noreply@sims.co.uk</a>. It will look like the examples below:



You will need to sign in with the relevant provider to register:

## Capita

### Register your account for SIMS products



#### Once signed in you will need to register:



You will then be asked to verify the account by answering a security question.



# Registration - Answer Security Questions

You are required to provide a second piece of information to confirm your identity.

What is the date of birth of one of your children at the school? (dd/mm/yyyy)

Verify

Please enter your answer

© 2021 - Capita Education Software Solutions

As soon as your son/daughter has made their choices/options, you will then be able to approve their selection.



If you have any queries please email your child's form tutor, please do not use the comments box. Thank you