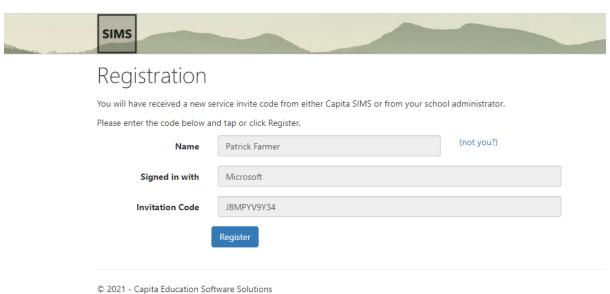

#### Once signed in you will need to register:

You will then be asked to verify the account by answering a security question.