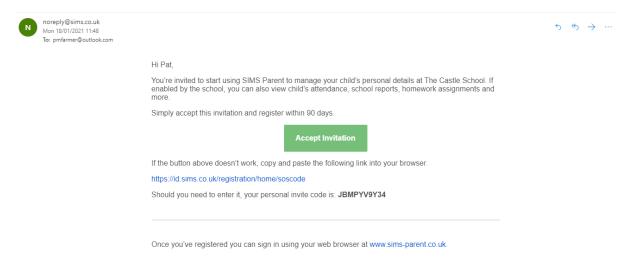

#### Parents' Version

You will receive an email from the school from <a href="mailto:noreply@sims.co.uk">noreply@sims.co.uk</a>. It will look like the examples below:

You will need to sign in with the relevant provider to register: